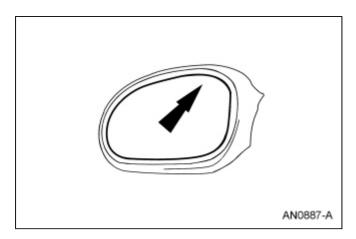

## **Exterior Mirror Glass**

## Removal

1. Position the inner edge of the exterior mirror glass to its maximum travel.

2. WARNING: Place a shop towel between the hands and the exterior mirror glass for protection in case of glass breakage during mirror service. Failure to follow this instruction may result in serious personal injury.

Grasp the outer edge of the exterior mirror glass and pull outward to remove the exterior mirror glass.