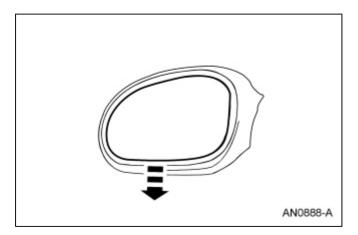

## Installation

1. WARNING: Place a shop towel between the hands and the exterior mirror glass for protection in case of glass breakage during mirror service. Failure to follow this instruction may result in serious personal injury.

**NOTE:** An audible click will be heard during installation.

Install the exterior mirror glass by pressing firmly in the center of the exterior glass until it snaps onto the exterior mirror motor.